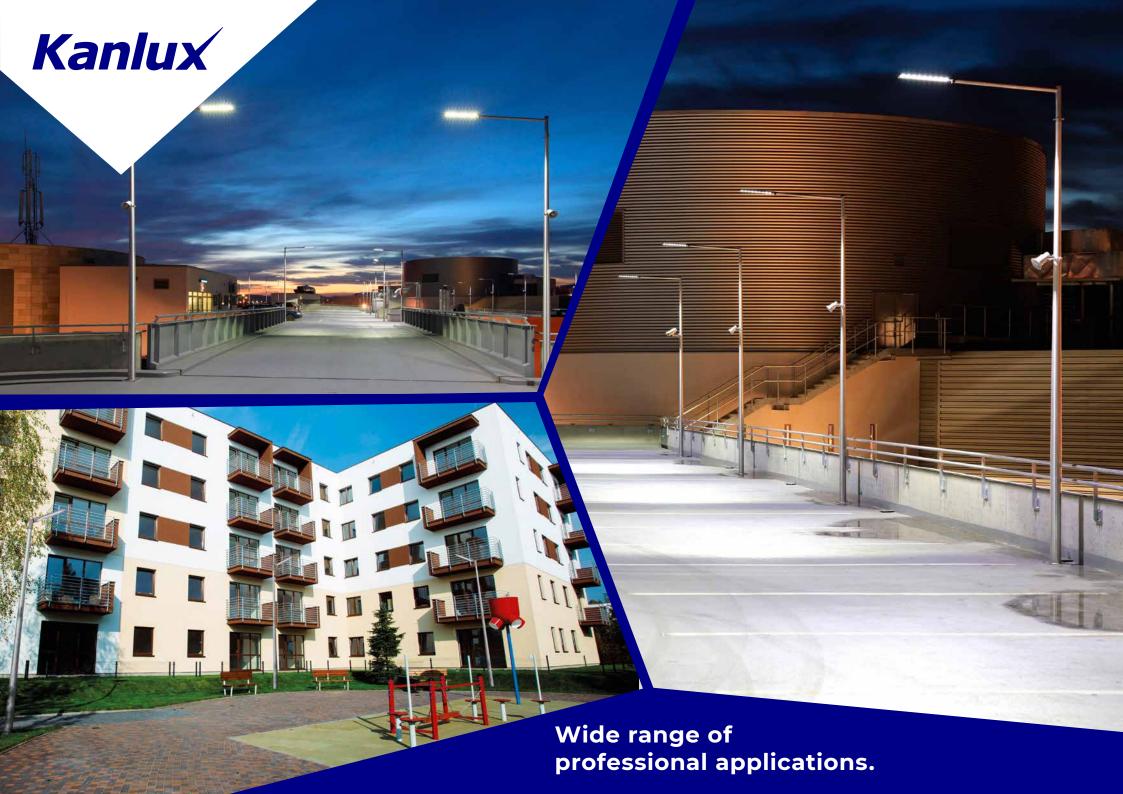

### Kanlux STRETON LED

The optical system used in the luminary ensures an optimal beam angle.