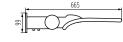

#### Kanlux STRETON LED

|   | 36228 | STRETON | LED 20W NW  | 20W  | 2800lm  | _       | _       | Ø42-48mm | D |
|---|-------|---------|-------------|------|---------|---------|---------|----------|---|
| 7 | 36229 | STRETON | LED 40W NW  | 40W  | 5600lm  | · 4000K |         | ø50-62mm | D |
|   | 36230 | STRETON | LED 60W NW  | 60W  | 8400lm  |         | X=140°/ |          | D |
|   | 36231 | STRETON | LED 100W NW | 100W | 14000lm |         | Y=90°   |          | D |
|   | 36232 | STRETON | LED 150W NW | 150W | 19500lm |         |         |          | Е |
|   |       |         |             |      |         | _       |         |          |   |

**36233** STRETON LED 200W NW

36232 STRETON LED 150W NW

36231 STRETON LED 100W NW

36230 STRETON LED 60W NW

36229 STRETON LED 40W NW

36228 STRETON LED 20W NW

Protection class against electric shock: I Housing material: aluminum alloy Protective glass material: PC