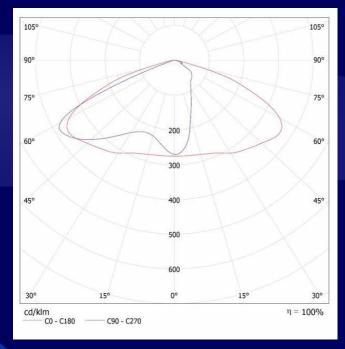

### Kanlux STRETON LED

The optical system used in the luminary ensures an optimal beam angle.