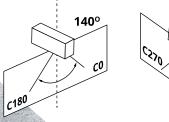

### Kanlux STRETON LED

The optical system used in the luminary ensures an optimal beam angle.

#### Kanlux STRETON LED

|   | 36228 | STRETON | LED 20W NW  | 20W  | 2800lm  | _       | _       | Ø42-48mm | D |
|---|-------|---------|-------------|------|---------|---------|---------|----------|---|
| 7 | 36229 | STRETON | LED 40W NW  | 40W  | 5600lm  | · 4000K |         | ø50-62mm | D |
|   | 36230 | STRETON | LED 60W NW  | 60W  | 8400lm  |         | X=140°/ |          | D |
|   | 36231 | STRETON | LED 100W NW | 100W | 14000lm |         | Y=90°   |          | D |
|   | 36232 | STRETON | LED 150W NW | 150W | 19500lm |         |         |          | Е |
|   |       |         |             |      |         | _       |         |          |   |