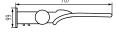

#### Kanlux STRETON LED

|   | 36228 | STRETON | LED 20W NW  | 20W  | 2800lm  | _       | _       | Ø42-48mm | D |
|---|-------|---------|-------------|------|---------|---------|---------|----------|---|
| 7 | 36229 | STRETON | LED 40W NW  | 40W  | 5600lm  | · 4000K |         | ø50-62mm | D |
|   | 36230 | STRETON | LED 60W NW  | 60W  | 8400lm  |         | X=140°/ |          | D |
|   | 36231 | STRETON | LED 100W NW | 100W | 14000lm |         | Y=90°   |          | D |
|   | 36232 | STRETON | LED 150W NW | 150W | 19500lm |         |         |          | Е |
|   |       |         |             |      |         | _       |         |          |   |

**36233** STRETON LED 200W NW

36232 STRETON LED 150W NW

36231 STRETON LED 100W NW

36230 STRETON LED 60W NW

36229 STRETON LED 40W NW

36228 STRETON LED 20W NW

Protection class against electric shock: I Housing material: aluminum alloy Protective glass material: PC