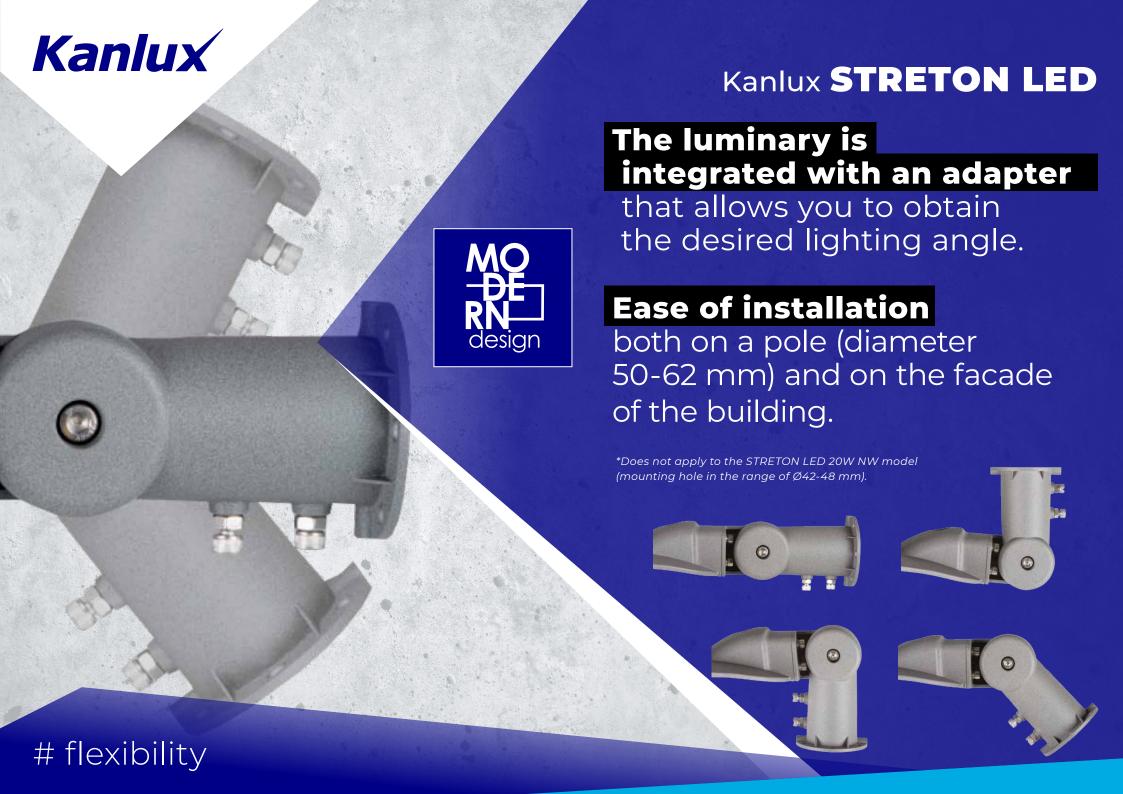

### Kanlux STRETON LED

The optical system used in the luminary ensures an optimal beam angle.