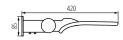

#### Kanlux STRETON LED

|   | 36228 | STRETON | LED 20W NW  | 20W  | 2800lm  | _       | _       | Ø42-48mm | D |
|---|-------|---------|-------------|------|---------|---------|---------|----------|---|
| 7 | 36229 | STRETON | LED 40W NW  | 40W  | 5600lm  | · 4000K |         | ø50-62mm | D |
|   | 36230 | STRETON | LED 60W NW  | 60W  | 8400lm  |         | X=140°/ |          | D |
|   | 36231 | STRETON | LED 100W NW | 100W | 14000lm |         | Y=90°   |          | D |
|   | 36232 | STRETON | LED 150W NW | 150W | 19500lm |         |         |          | Е |
|   |       |         |             |      |         | _       |         |          |   |

**36233** STRETON LED 200W NW

36232 STRETON LED 150W NW

36231 STRETON LED 100W NW

36230 STRETON LED 60W NW

36229 STRETON LED 40W NW

36228 STRETON LED 20W NW

Protection class against electric shock: I Housing material: aluminum alloy Protective glass material: PC