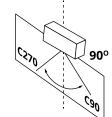

### Kanlux STRETON LED

The optical system used in the luminary ensures an optimal beam angle.

#### Kanlux STRETON LED

|   | 36228 | STRETON | LED 20W NW  | 20W  | 2800lm  | _       | _       | Ø42-48mm | D |
|---|-------|---------|-------------|------|---------|---------|---------|----------|---|
| 7 | 36229 | STRETON | LED 40W NW  | 40W  | 5600lm  | · 4000K |         | ø50-62mm | D |
|   | 36230 | STRETON | LED 60W NW  | 60W  | 8400lm  |         | X=140°/ |          | D |
|   | 36231 | STRETON | LED 100W NW | 100W | 14000lm |         | Y=90°   |          | D |
|   | 36232 | STRETON | LED 150W NW | 150W | 19500lm |         |         |          | Е |
|   |       |         |             |      |         | _       |         |          |   |